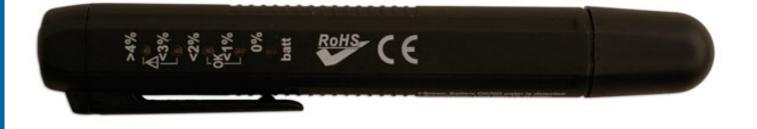

## **Brake Fluid Tester**

A simple tool for testing the percentage of water in brake fluid - essential for regular safety checks on your brakes. Features an easy to read indicator, protective cap, and pocket clip for ease of use.

## **Additional Information**

- Colour coded LEDs show level of water. Green: Battery OK No water found. Yellow: Less than 1% water No action necessary. Yellow/Yellow: 2% Water found - Check regularly. Yellow/Yellow/Red: 3% Water found - Change brake fluid. Yellow/Yellow/Red/Red: 4% Water found - brake fluid should be changed immediately.
- Suitable for Dot 3, Dot 4 and Dot 5.1.
- · NB Not suitable for silicone based Dot 5.
- Requires 1 x AAA battery (included).
- · CE & UKCA compliant.